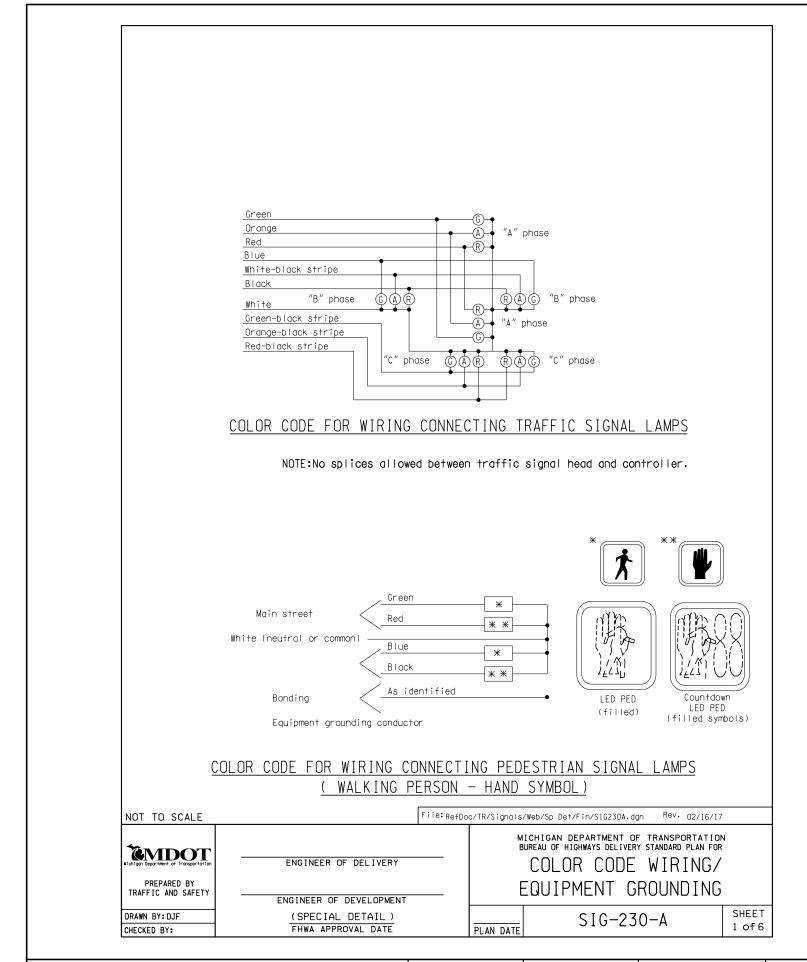

## STANDARD - 3 COLOR SIGNAL DISPLAY

## COLOR CODE FOR WIRING CONNECTING TRAFFIC SIGNAL LAMPS

NOT TO SCALE

| MICHIGAN DEPARTMENT OF TRANSPORTATION<br>BUREAU OF HIGHWAYS DELIVERY STANDARD PLAN | (SPECIAL DETAIL) FHWA APPROVAL DATE |  | SIG-230-A         | SHEET  |
|------------------------------------------------------------------------------------|-------------------------------------|--|-------------------|--------|
|                                                                                    |                                     |  | AN DATE SIG 250 A | 2 of 6 |