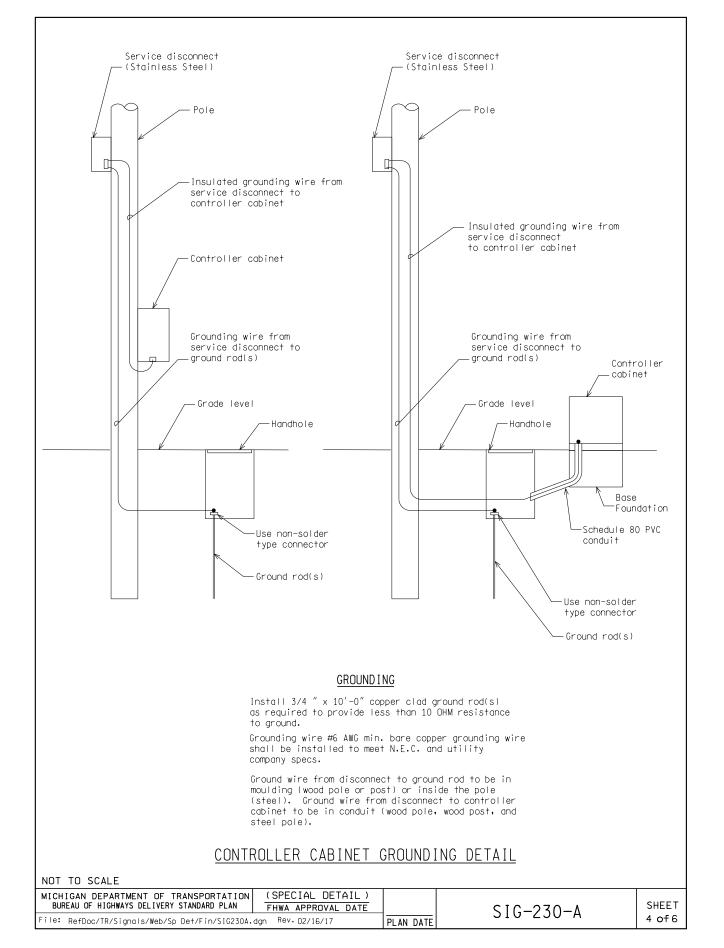

NO. DATE AUTH DESCRIPTION NO. DATE AUTH DESCRIPTION

|       | DATE:        | CS: | DRAWING | SHEET |
|-------|--------------|-----|---------|-------|
|       | DESIGN UNIT: | INI |         |       |
| FILE: | TSC:         | JN: |         |       |