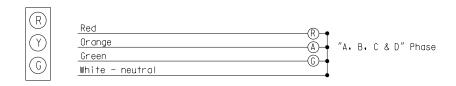

## FLASHING YELLOW ARROW (FYA) - 4 COLOR SIGNAL DISPLAY

"A, B, C, & D" phase

R = Red Ball
A = Yellow Ball
G = Green Ball
YA = Yellow Arrow
GA = Green Arrow

## COLOR CODE FOR WIRING CONNECTING TRAFFIC SIGNAL LAMPS

NOT TO SCALE

| MICHIGAN DEPARTMENT OF TRANSPORTATION<br>BUREAU OF HIGHWAYS DELIVERY STANDARD PLAN | (SPECIAL DETAIL) FHWA APPROVAL DATE |  | SIG-230-A         | SHEET  |
|------------------------------------------------------------------------------------|-------------------------------------|--|-------------------|--------|
|                                                                                    |                                     |  | AN DATE SIG 250 A | 2 of 6 |